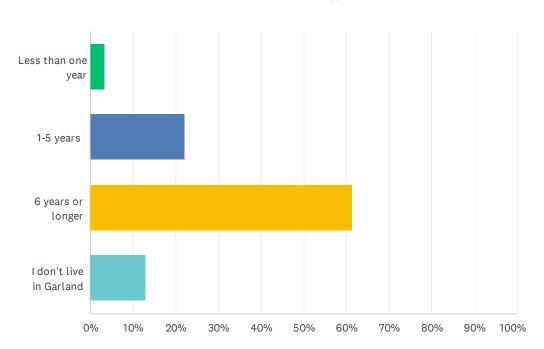

## Q5 How long have you lived in Garland?

Answered: 145 Skipped: 0

| ANSWER CHOICES          | RESPONSES |     |
|-------------------------|-----------|-----|
| Less than one year      | 3.45%     | 5   |
| 1-5 years               | 22.07%    | 32  |
| 6 years or longer       | 61.38%    | 89  |
| I don't live in Garland | 13.10%    | 19  |
| TOTAL                   |           | 145 |