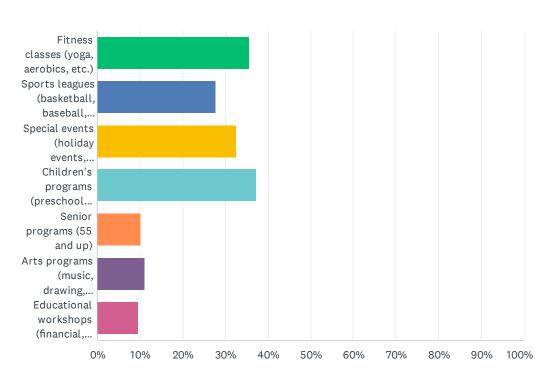

# Q7 What activities or programs have you participated in at this center? (Check all that apply)

| ANSWER CHOICES                                                | RESPONSES |    |
|---------------------------------------------------------------|-----------|----|
| Fitness classes (yoga, aerobics, etc.)                        | 35.71%    | 45 |
| Sports leagues (basketball, baseball, soccer, football, etc.) | 27.78%    | 35 |
| Special events (holiday events, festivals, etc.)              | 32.54%    | 41 |
| Children's programs (preschool arts, sports, etc.)            | 37.30%    | 47 |
| Senior programs (55 and up)                                   | 10.32%    | 13 |
| Arts programs (music, drawing, painting, etc.)                | 11.11%    | 14 |
| Educational workshops (financial, language, etc.)             | 9.52%     | 12 |
| Total Respondents: 126                                        |           |    |