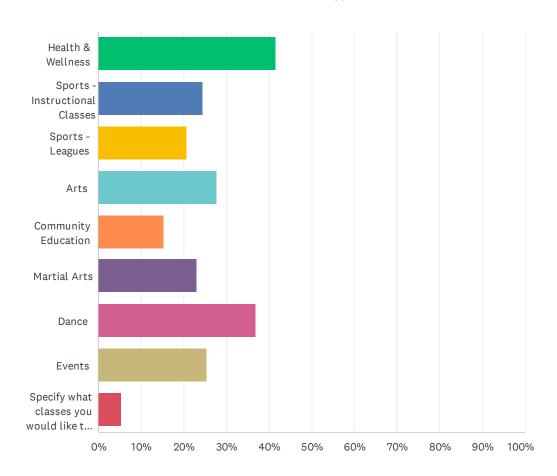

## Q9 What types of programs would you like to see offered at this center? (Check all that apply)

| ANSWER CHOICES                                      | RESPONSES |    |
|-----------------------------------------------------|-----------|----|
| Health & Wellness                                   | 41.54%    | 54 |
| Sports - Instructional Classes                      | 24.62%    | 32 |
| Sports - Leagues                                    | 20.77%    | 27 |
| Arts                                                | 27.69%    | 36 |
| Community Education                                 | 15.38%    | 20 |
| Martial Arts                                        | 23.08%    | 30 |
| Dance                                               | 36.92%    | 48 |
| Events                                              | 25.38%    | 33 |
| Specify what classes you would like to see offered. | 5.38%     | 7  |
| Total Respondents: 130                              |           |    |