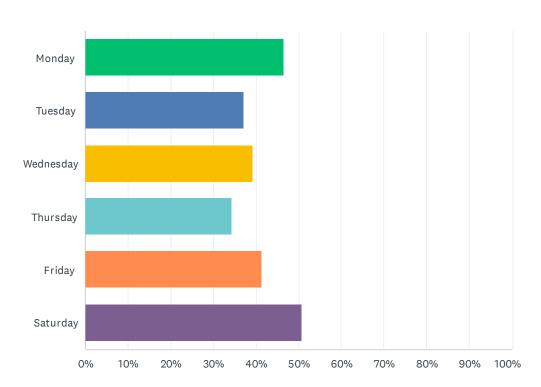

# Q10 What day of the week are most convenient for you to participate in programs? (check all that apply)

| ANSWER CHOICES         | RESPONSES |    |
|------------------------|-----------|----|
| Monday                 | 46.43%    | 65 |
| Tuesday                | 37.14%    | 52 |
| Wednesday              | 39.29%    | 55 |
| Thursday               | 34.29%    | 48 |
| Friday                 | 41.43%    | 58 |
| Saturday               | 50.71%    | 71 |
| Total Respondents: 140 |           |    |