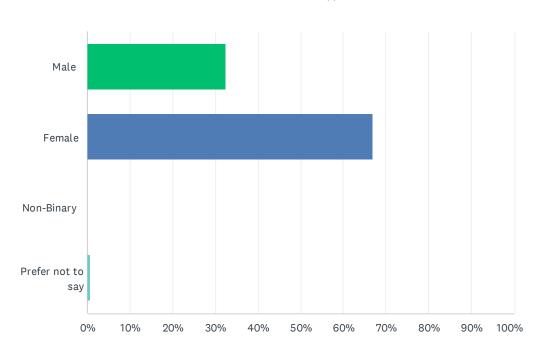

## Q3 What is your gender?

Answered: 145 Skipped: 0

| ANSWER CHOICES    | RESPONSES |     |
|-------------------|-----------|-----|
| Male              | 32.41%    | 47  |
| Female            | 66.90%    | 97  |
| Non-Binary        | 0.00%     | 0   |
| Prefer not to say | 0.69%     | 1   |
| TOTAL             |           | 145 |