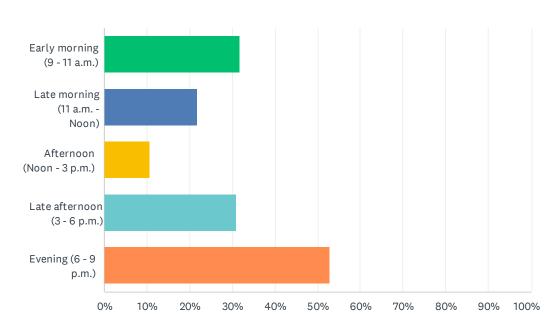

## Q11 What time of day are you available to attend programs? (check all that apply)

| ANSWER CHOICES              | RESPONSES |    |
|-----------------------------|-----------|----|
| Early morning (9 - 11 a.m.) | 31.69%    | 45 |
| Late morning (11 a.m Noon)  | 21.83%    | 31 |
| Afternoon (Noon - 3 p.m.)   | 10.56%    | 15 |
| Late afternoon (3 - 6 p.m.) | 30.99%    | 44 |
| Evening (6 - 9 p.m.)        | 52.82%    | 75 |
| Total Respondents: 142      |           |    |