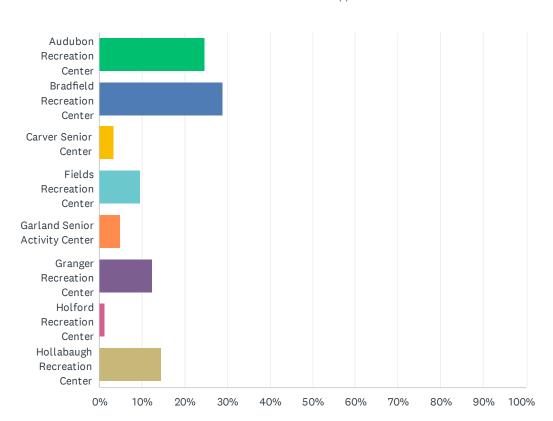

#### Q1 What Recreation Center are you filling this form out for?

| ANSWER CHOICES                 | RESPONSES |     |
|--------------------------------|-----------|-----|
| Audubon Recreation Center      | 24.83%    | 36  |
| Bradfield Recreation Center    | 28.97%    | 42  |
| Carver Senior Center           | 3.45%     | 5   |
| Fields Recreation Center       | 9.66%     | 14  |
| Garland Senior Activity Center | 4.83%     | 7   |
| Granger Recreation Center      | 12.41%    | 18  |
| Holford Recreation Center      | 1.38%     | 2   |
| Hollabaugh Recreation Center   | 14.48%    | 21  |
| TOTAL                          |           | 145 |