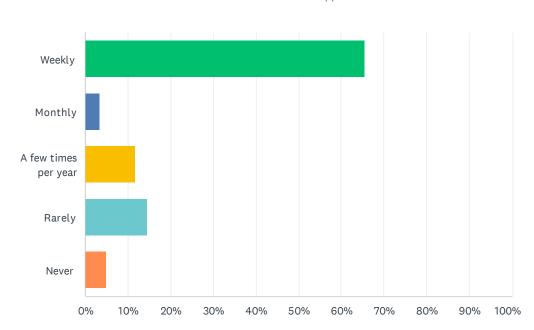

## Q6 How often do you visit this center?

| ANSWER CHOICES       | RESPONSES |     |
|----------------------|-----------|-----|
| Weekly               | 65.52%    | 95  |
| Monthly              | 3.45%     | 5   |
| A few times per year | 11.72%    | 17  |
| Rarely               | 14.48%    | 21  |
| Never                | 4.83%     | 7   |
| TOTAL                |           | 145 |