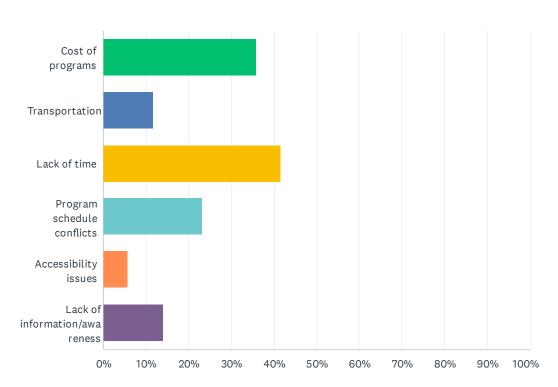

# Q12 What barriers prevent you from participating in programs at this center? (check all that apply)

| ANSWER CHOICES                | RESPONSES |    |
|-------------------------------|-----------|----|
| Cost of programs              | 35.83%    | 43 |
| Transportation                | 11.67%    | 14 |
| Lack of time                  | 41.67%    | 50 |
| Program schedule conflicts    | 23.33%    | 28 |
| Accessibility issues          | 5.83%     | 7  |
| Lack of information/awareness | 14.17%    | 17 |
| Total Respondents: 120        |           |    |