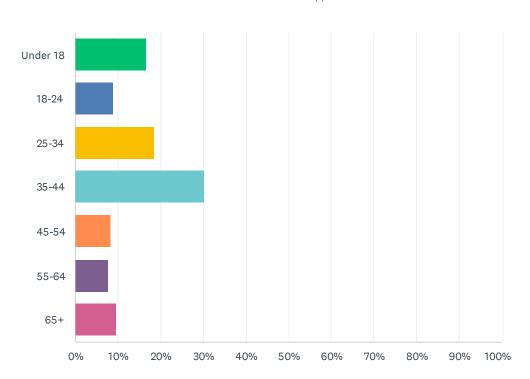

## Q2 What is your age group?

Answered: 145 Skipped: 0

| ANSWER CHOICES | RESPONSES |     |
|----------------|-----------|-----|
| Under 18       | 16.55%    | 24  |
| 18-24          | 8.97%     | 13  |
| 25-34          | 18.62%    | 27  |
| 35-44          | 30.34%    | 44  |
| 45-54          | 8.28%     | 12  |
| 55-64          | 7.59%     | 11  |
| 65+            | 9.66%     | 14  |
| TOTAL          |           | 145 |