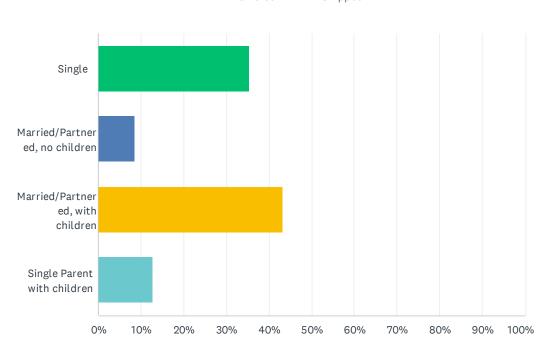

## Q4 What is your household compostition?

Answered: 141 Skipped: 4

| ANSWER CHOICES                   | RESPONSES |    |
|----------------------------------|-----------|----|
| Single                           | 35.46%    | 50 |
| Married/Partnered, no children   | 8.51%     | 12 |
| Married/Partnered, with children | 43.26%    | 61 |
| Single Parent with children      | 12.77%    | 18 |
| TOTAL                            | 14        | 41 |